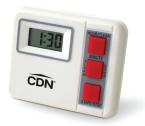

## **Digital Timer**

Model: TM2, TM2-ES (Spanish)

Counts down in hours/minutes, up to 20 hours. Pocket clip, magnet, or stand mounting.

| Features          | Counts down, stop & restart                             |
|-------------------|---------------------------------------------------------|
| Certification     | WEEE, CE                                                |
| Measurement Range | 20 hours by hr/min                                      |
| Unit of Measure   | hour/minute                                             |
| Alert/Alarm       | ≥70 dB alarm for 30 seconds                             |
| Housing Material  | Food-safe ABS plastic                                   |
| Display Material  | LCD                                                     |
| Display Size      | 0.75 W x 0.375 H (in)/1.9 W x 1.0 H (cm)                |
| Resolution        | 1 minute                                                |
| Mounting          | Pocket clip, magnet and stand                           |
| Operating Range   | 32 to 104°F/0 to 40°C/≤90% RH                           |
| Battery           | 1.5V IEC LR44 alkaline button battery, included         |
| Battery Life      | 6 months                                                |
| Dimensions        | 2.375 W x 2 H x 0.375 D (in)/6.0 W x 5.1 H x 1.0 D (cm) |
| Weight            | 1.2 oz / 34.0 g (including battery)                     |
| Warranty          | 5-Year Limited Warranty                                 |